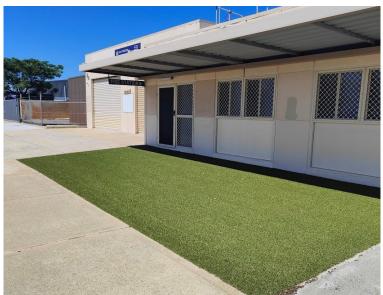

LANDSCAPE

**SPRING 40** 

"We recently had SPRING 40 installed out the front of the fire brigade. This area gets a lot of wear and tear from vehicle parking and water spray. It has easily handled the constant abuse and still looks brand new". Jeff Colderbank / Secret Harbour Fire Station.

When it came time to do this lawn, we knew two things, it had to be Australian Made and it had to be SPRING 40. Best lawn we've seen in 12 years.