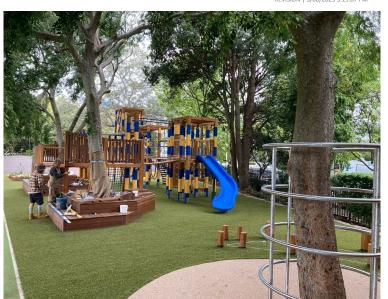

## **NSW**

**LANDSCAPE & GOLF** 

**LANDSCAPE** 

**MIRAGE 35** 

We recently used MIRAGE 35 for a school playground project and couldn't be happier with the result. The turf offers a soft, natural feel that's perfect for children's play areas, while also being durable enough to withstand high foot traffic. Both the school and parents have commented on how great it looks and performs. MIRAGE 35 is a fantastic choice for any educational setting.