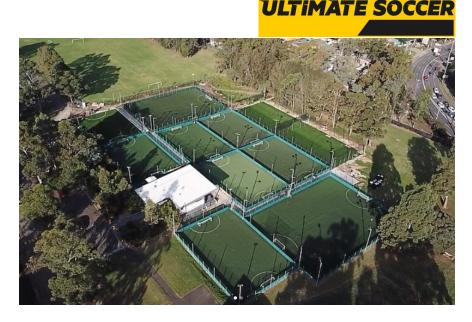

# **ULTIMATE SOCCER**

FAIRFIELD | NSW

DESIGN & CONSTRUCT 5&7-A-SIDE PITCHES [2-STAGES]

\$1.5 MIL

Western Sydney.

A state-of-the-art floodlit facility that has an elevated clubhouse including showers, changing rooms and a modern lounge area to accommodate the football community with 5 a-side league competitions, kids parties, pitch hire and football coaching clinics and camps.

Offering a safe environment that promotes fun and fitness to social participants, and skill development, discipline and teamwork to those that take their football a little more serious.

## **Key Points**

- Design a new-look rebound fence system incorporating an enclosed cage of rebound boards, side & roof netting...'CAGE SYSTEM' so the ball is always in play!
- Design a robust synthetic grass surface system incorporating the best high-use, multi-use turf fibre blade that is more resistant to splitting.
- The 50mm turf retains evenness and natural ball roll with better tuft bind and reduced infill splash, bumps and potholes.